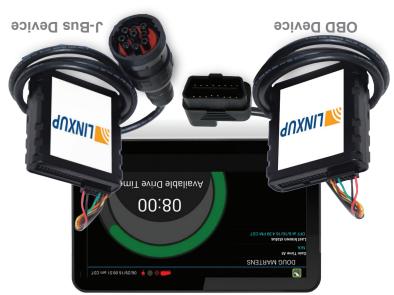

### **Install Your Device**

You will need your device, the cord, and the tablet. If you have ordered more than one tablet, you may choose any tablet that you have received, as these have not been paired yet. Begin with the ignition and the tablet powered off.

J-BUS Devices:
Connect the cord to the device, then plug the device into the

J-Bus port.

**OBD Devices:** Connect the OBD extension cord to the device, then plug

the device into the OBDII port.

- Turn on the ignition, and verify green and orange lights on the device.
- Power on the tablet. The app will automatically start. The tablet will then recognize all devices within range. The device at the top of the list will be the one closest to you. Double check by matching the serial number, then choose the device.
- OBD devices only A pop-up window will prompt you to input the current odometer reading of the vehicle.