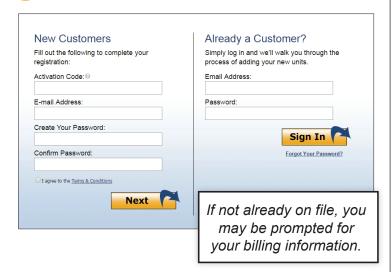

## **Activate Your Device**

- Open a web browser and go to: www.linxup.com/getstarted
- Create an account, or log in to your existing account.

Here's your device activation code:

Sticker Goes Here

Follow the instructions for activating your device(s).

> Make sure the activation code in this quide matches the code on screen. Or. if your activation code does not show up re-enter it and press continue.