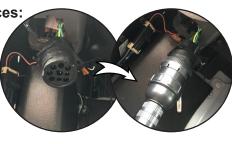

J-BUS Devices:
Connect the cord to the device, then plug the device into the

J-Bus port.

**OBD Devices:** Connect the OBD extension cord to the device, then plug

the device into the OBDII port.

- Turn on the ignition, and verify green and orange lights on the device.
- Power on the tablet. The app will automatically start. The tablet will then recognize all devices within range. The device at the top of the list will be the one closest to you. Double check by matching the serial number, then choose the device.
- OBD devices only A pop-up window will prompt you to input the current odometer reading of the vehicle.