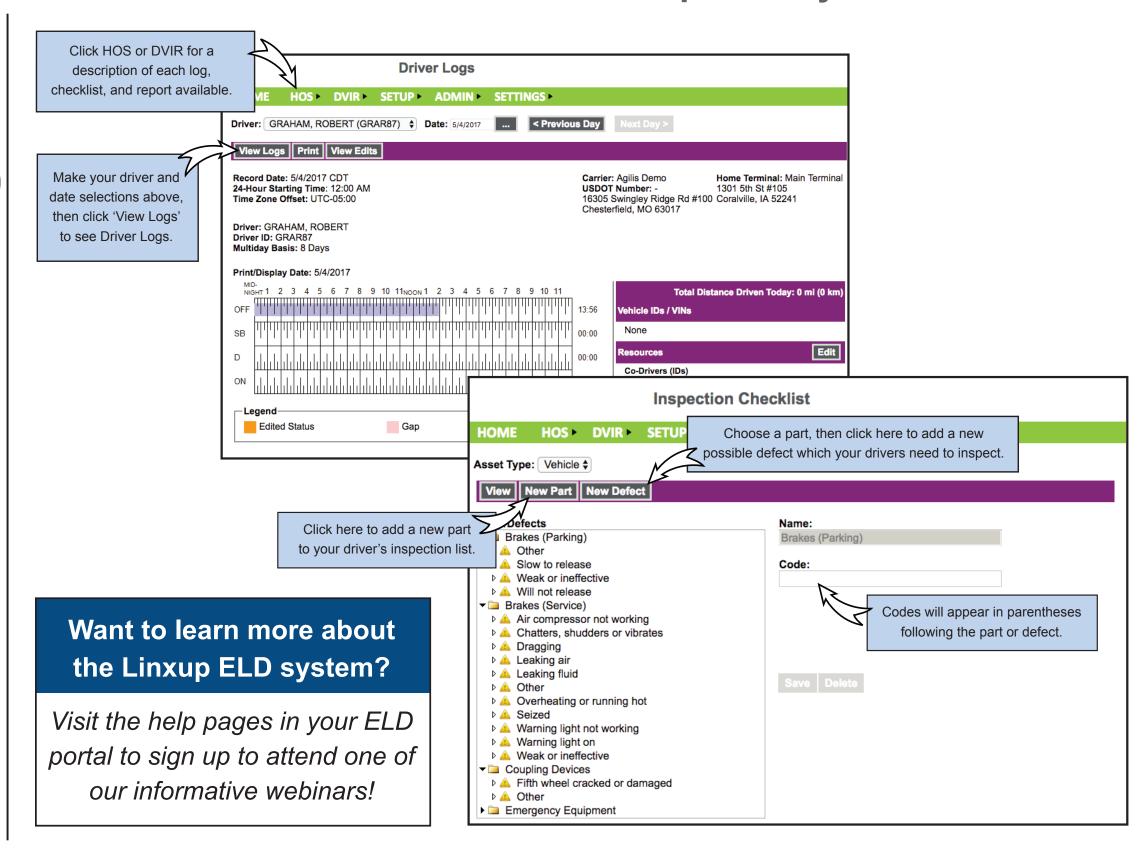

onnect the OBD extension cord to the device, then plug

the device into the OBDII port.

- Turn on the ignition, and verify green and orange lights on the device.
- Power on the tablet. The app will automatically start. The tablet will then recognize all devices within range. The device at the top of the list will be the one closest to you. Double check by matching the serial number, then choose the device.
- OBD devices only A pop-up window will prompt you to input the current odometer reading of the vehicle.

#### Your installation is complete!

Per regulation, for the first 10 days the system may not display available hours on the tablet. The system is still capturing information and generating logs, which are available in the eFleetSuite portal.



# Get to Know the Linxup ELD System