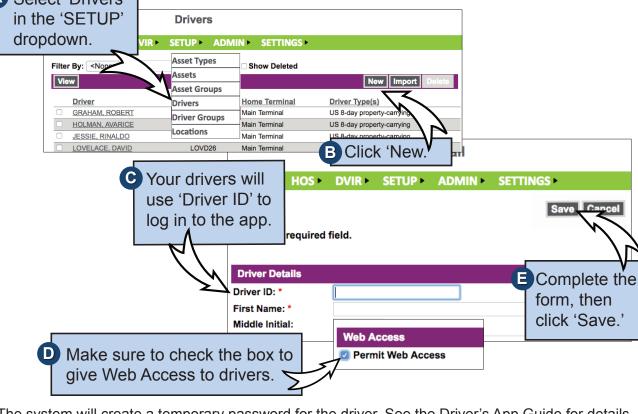

# Set Up eFleetSuite

- Login to the ELD eFleetSuite login page. Sign in using the eFleetSuite credentials emailed to you. Please allow 2-3 business days for delivery.
- Set up your home terminal(s).

The system will create a temporary password for the driver. See the Driver's App Guide for details.