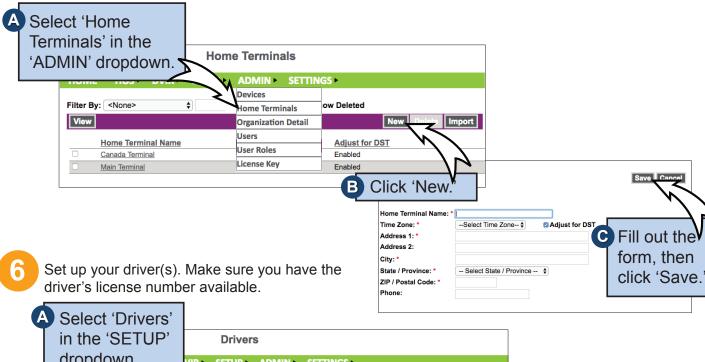

# Set Up eFleetSuite

- Login to the ELD eFleetSuite login page. Sign in using the eFleetSuite credentials emailed to you. Please allow 2-3 business days for delivery.
- Set up your home terminal(s).

The system will create a temporary password for the driver. See the Driver's App Guide for details.